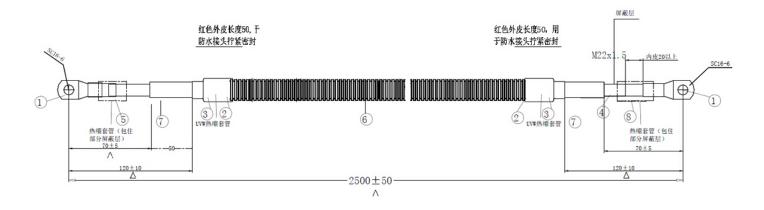

be used within 1000V voltage shielded wire;
- 3. High voltage wire harness must meet GB / T 18384.2-2001 "Electric vehicle safety requirements Part 2 Functional safety and fault protection";
- 4. High-voltage wire harness must meet GB / T 18384.2-2001 "electric vehicle safety requirements Part 3 personnel electric shock protection";
- 5. All the wire insulation, flame retardant, oil, light bellows, corrugated pipe at the application of PVC insulation tape wrapped around the wire is not loose.

Color Description:

U-line sets of yellow heat-shrink tubing

V-line sets of green heat-shrink tubing

W-line sets of red heat-shrink tubing

Positive sets of red heat shrink tubing

Negative sets of black heat shrink tubing

Three - phase wire harness wire harness processing

## **Specification**





## **Product Show**