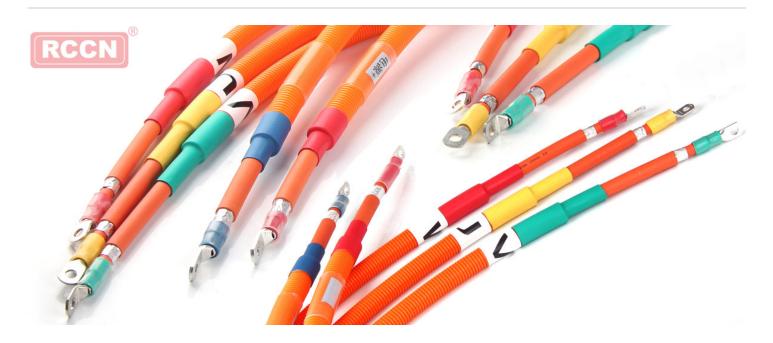

tage shielded wire;
- 3. High voltage wire harness must meet GB / T 18384.2-2001 "Electric vehicle safety requirements Part 2 Functional safety and fault protection";
- 4. High-voltage wire harness must meet GB / T 18384.2-2001 "electric vehicle safety requirements Part 3 personnel electric shock protection";
- 5. All the wire insulation, flame retardant, oil, light bellows, corrugated pipe at the application of PVC insulation tape wrapped around the wire is not loose.

Color Description:

U-line sets of yellow heat-shrink tubing

V-line sets of green heat-shrink tubing

W-line sets of red heat-shrink tubing

Positive sets of red heat shrink tubing

Negative sets of black heat shrink tubing

Three - phase wire harness wire harness processing

## **Specification**





## **Product Show**