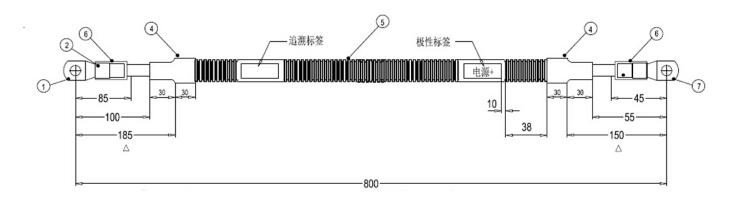

e used within 1000V voltage shielded wire;
- 3. High voltage wire harness must meet GB / T 18384.2-2001 "Electric vehicle safety requirements Part 2 Functional safety and fault protection";
- 4. High-voltage wire harness must meet GB / T 18384.2-2001 "electric vehicle safety requirements Part 3 personnel electric shock protection";
- 5. All the wire insulation, flame retardant, oil, light bellows, corrugated pipe at the application of PVC insulation tape wrapped around the wire is not loose.

Color Description:

U-line sets of yellow heat-shrink tubing

V-line sets of green heat-shrink tubing

W-line sets of red heat-shrink tubing

Positive sets of red heat shrink tubing

Negative sets of black heat shrink tubing

Three - phase wire harness wire harness processing

## **Specification**





## **Product Show**