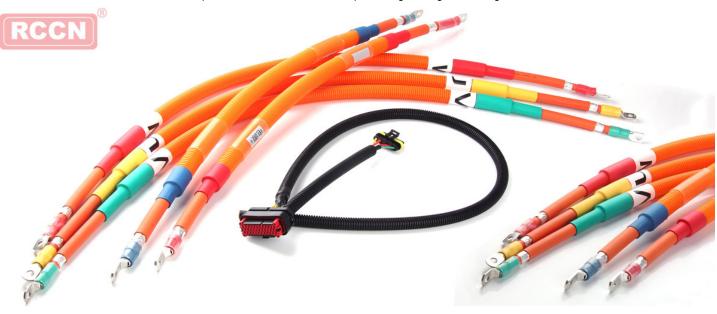

Color Description:

U-line sets of yellow heat-shrink tubing

V-line sets of green heat-shrink tubing

W-line sets of red heat-shrink tubing

Positive sets of red heat shrink tubing

Negative sets of black heat shrink tubing

## **Product Show**