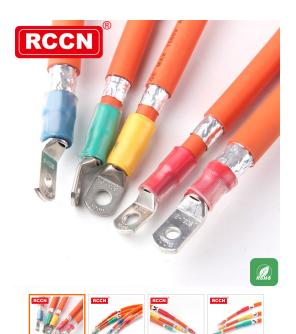

Home / Products / Wiring Harness / **25KW electric three-phase line 16mm2** 



## 25KW electric three-phase line 16mm2

## New energy automotive wiring harness processing

Material requirements:

- 1. Selection of materials for the car level, temperature 125  $^{\circ}\text{C}$ ;
- 2. All high-voltage wiring harness used in high-voltage wiring must be used within 1000V voltage shielded wire;
- 3. High voltage wire harness must meet GB / T 18384.2-2001 "Electric vehicle safety requirements Part 2 Functional safety and fault protection";
- 4. High-voltage wire harness must meet GB / T 18384.2-2001 "electric vehicle safety requirements Part 3 personnel electric shock protection";
- 5. All the wire insulation, flame retardant, oil, light bellows, corrugated pipe at the application of PVC insulation tape wrapped around the wire is not loose.

Color Description:

U-line