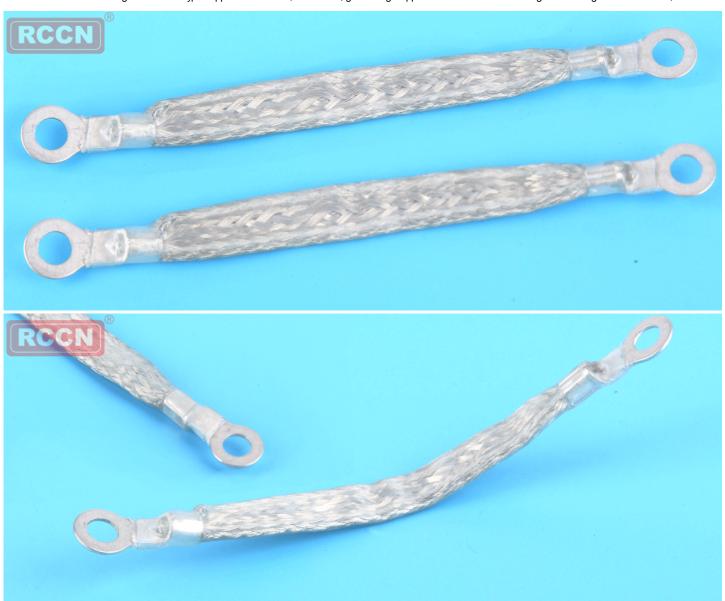

3. High conductivity, anti-fatigue ability, the appearance of flat; suitable for strong, good softness, easy installation, easy to heat, bending resistance, copper weaving is made of oxygenfree copper wire.
- 4. Uses: Nissan grounding double-arm type copper braid is widely used in transformer devices, high and low voltage switch, vacuum electrical appliances, closed mother slot, generators and bus, rectifier equipment, cars, electric locomotives, industrial furnaces, , Mine explosion-proof electrical appliances, carbon brush wire and the soft convergence between the convergence.
- 5. Ordering Information: Please provide section and width, length and aperture

Grounding double-arm type copper braided belt woven belt grounding copper braid belt

## **Specification**



## **Product Show**