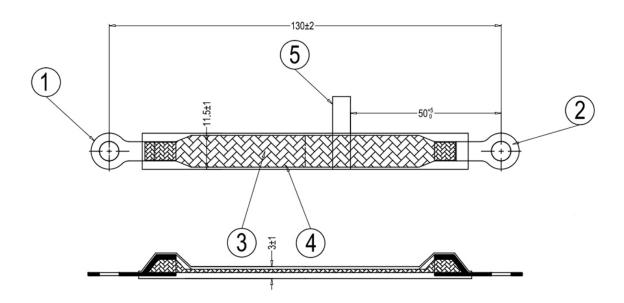

n without distortion.
- 3. High conductivity, anti-fatigue ability, the appearance of flat; suitable for strong, good softness, easy installation, easy to heat, bending resistance, copper weaving is made of oxygenfree copper wire.
- 4. Uses: Nissan grounding double-arm type copper braid is widely used in transformer devices, high and low voltage switch, vacuum electrical appliances, closed mother slot, generators and bus, rectifier equipment, cars, electric locomotives, industrial furnaces, , Mine explosion-proof electrical appliances, carbon brush wire and the soft convergence between the convergence.
- 5. Ordering Information: Please provide section and width, length and aperture

Grounding double-arm type copper braided belt woven belt grounding copper braid belt

## **Specification**



## **Product Show**