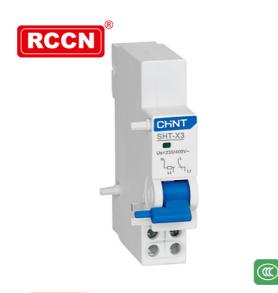

## SHT-X3 Shunt release

#### Terminal appliances, accessories

Main function: assembled with circuit breaker to realize long-distance shunt trip Parameters and performance: rated insulation voltage (Ui): 500V, 50Hz; rated operating current at different rated operating voltages Use category: AC-12, DC-12.

#### **Product Show**

表1

额定工作电流(A)

3

6

3

6