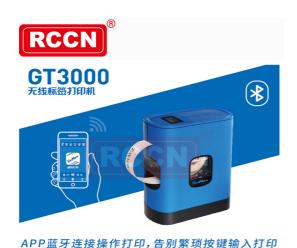

## Wireless label printer GT3000

## Wireless label printer

The Bluetooth wireless label printer GT3000 supports Bluetooth direct connection to iOS and Android systems. It supports Verma continuous labels, die-cut cable labels, and F-type cable labels, suitable for professional fields. Through function setting, batch printing serial number labels, bar code labels, etc., greatly shorten the working time, and is an indispensable helper in integrated wiring!

Mainly used in electric power, communication, medical experiment, energy, business office and other fields. Visual cable management has now become an important part of the overall solution for the computer room or power cabinet.