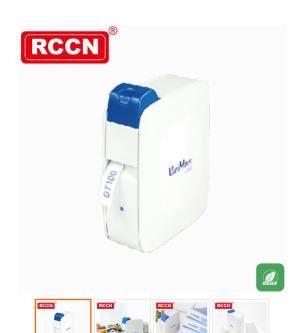

## Wireless label printer GT100

## Wireless label printer

Portable label printers provide reliable labeling solutions with irreplaceable performance and smooth operating experience.

The Verma GT100 wireless label printer adopts advanced thermal transfer printing technology and can be stored for a long time; the machine comes with a cutter, which can cut labels neatly; provides three power supply modes, and the hardware optimizes real-time power supply.

Verma wireless label machine GT100 supports Bluetooth direct connection to iOS and Android systems. The built-in functions of the "Wizard Print" APP include text, icons, borders, forms, album calls, multiple labels, serial numbers, mirroring, barcodes, QR codes, scan code printing and other functions, easy to operate, and meet users' personalized customization needs.