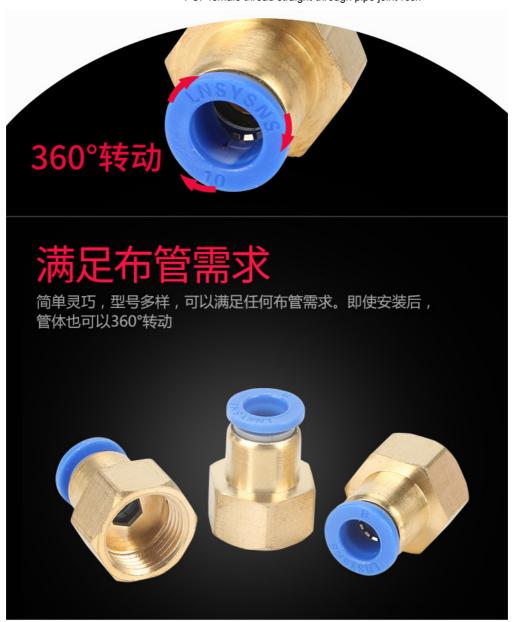

Color: plastic socket: blue, body: brass (no plating)

- $1. \ \ Compact \ appearance, \ saving \ installation \ space \ and \ high \ cost \ performance.$
- 2. The threaded part is coated with sealant to ensure that there is no leakage in the threaded connection part.
- 3. The color of the plastic interface part is available in blue, white, and black to facilitate your overall piping needs.