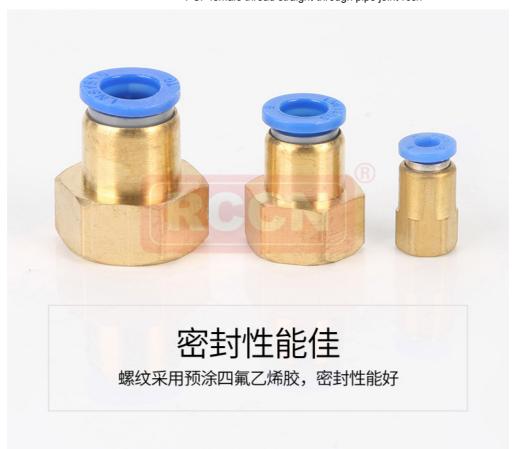

Color: plastic socket: blue, body: brass (no plating)

- $1. \ \ Compact \ appearance, \ saving \ installation \ space \ and \ high \ cost \ performance.$
- 2. The threaded part is coated with sealant to ensure that there is no leakage in the threaded connection part.
- 3. The color of the plastic interface part is available in blue, white, and black to facilitate your overall piping needs.