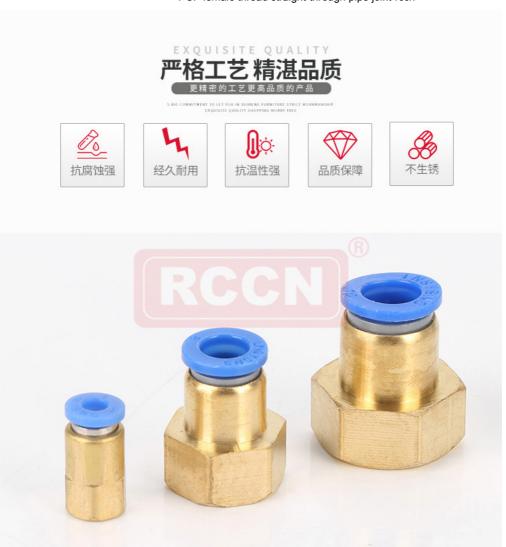

## PCF female thread straight-through pipe joint

#### PCF female thread straight-through pipe joint

Material: plastic socket: POM, imported sealing ring: stainless steel circlip, body: brass

Operating pressure range: 0-10kgf/cm<sup>2</sup>
Operating temperature range: -20~70°C
General hose: PU tube or nylon hose

Color: plastic socket: blue, body: brass (no plating)

- $1. \ \ Compact \ appearance, \ saving \ installation \ space \ and \ high \ cost \ performance.$
- 2. The threaded part is coated with sealant to ensure that there is no leakage in the threaded connection part.
- 3. The color of the plastic interface part is available in blue, white, and black to facilitate your overall piping needs.

#### **Product Show**