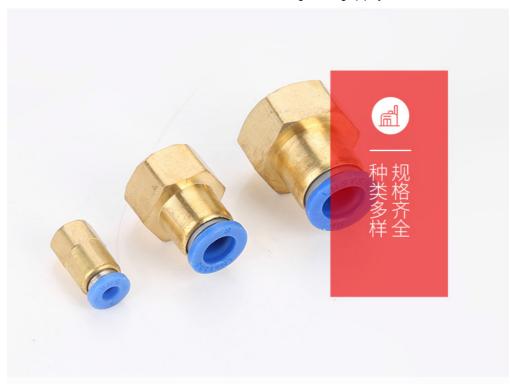

#### **Product Show**

Color: plastic socket: blue, body: brass (no plating)

- $1. \ \ Compact \ appearance, \ saving \ installation \ space \ and \ high \ cost \ performance.$
- 2. The threaded part is coated with sealant to ensure that there is no leakage in the threaded connection part.
- 3. The color of the plastic interface part is available in blue, white, and black to facilitate your overall piping needs.