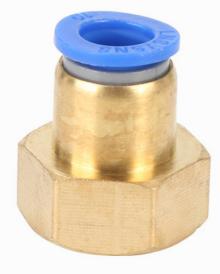

## PCF female thread straight-through pipe joint

#### PCF female thread straight-through pipe joint

Material: plastic socket: POM, imported sealing ring: stainless steel circlip, body: brass

Operating pressure range: 0-10kgf/cm<sup>2</sup>
Operating temperature range: -20~70°C
General hose: PU tube or nylon hose

Color: plastic socket: blue, body: brass (no plating)

- $1. \ \ Compact \ appearance, \ saving \ installation \ space \ and \ high \ cost \ performance.$
- 2. The threaded part is coated with sealant to ensure that there is no leakage in the threaded connection part.
- 3. The color of the plastic interface part is available in blue, white, and black to facilitate your overall piping needs.