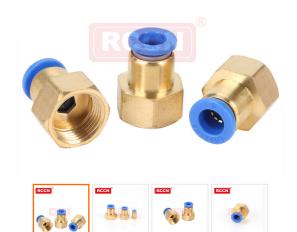

#### **Product Show**

Color: plastic socket: blue, body: brass (no plating)

- $1. \ \ Compact \ appearance, \ saving \ installation \ space \ and \ high \ cost \ performance.$
- 2. The threaded part is coated with sealant to ensure that there is no leakage in the threaded connection part.
- 3. The color of the plastic interface part is available in blue, white, and black to facilitate your overall piping needs.