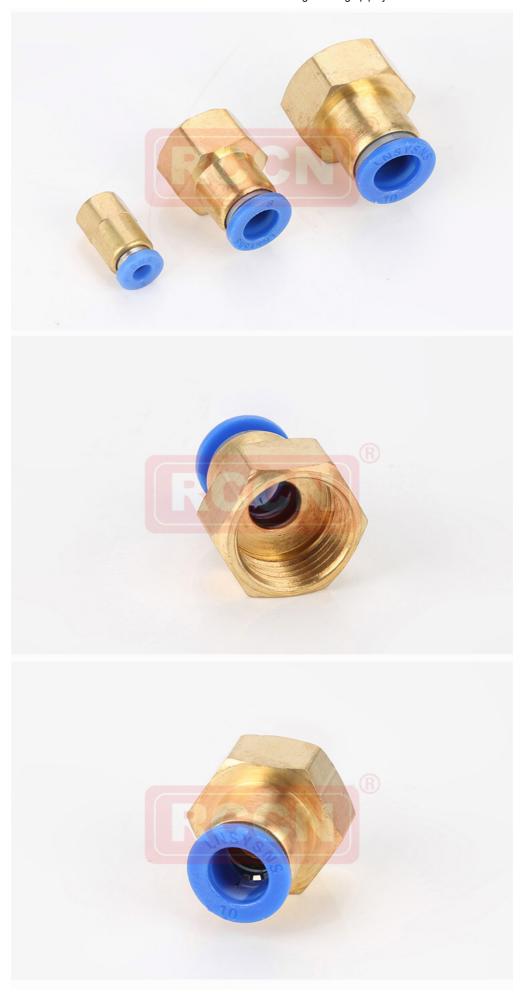

4  | PT1/2      | 100     |
| PCF6-M5  | 6  | M5x0.8     | 100     |
| PCF6-01  | 6  | PT1/8      | 100     |
| PCF6-02  | 6  | PT1/4      | 100     |
| PCF6-03  | 6  | PT3/8      | 100     |
| PCF6-04  | 6  | PT1/2      | 100     |
| PCF8-01  | 8  | PT1/8      | 100     |
| PCF8-02  | 8  | PT1/4      | 100     |
| PCF8-03  | 8  | PT3/8      | 100     |
| PCF8-04  | 8  | PT1/2      | 100     |
| PCF10-01 | 10 | PT1/8      | 100     |
| PCF10-02 | 10 | PT1/4      | 100     |
| PCF10-03 | 10 | PT3/8      | 100     |
| PCF10-04 | 10 | PT1/2      | 50      |
| PCF12-01 | 12 | PT1/8      | 100     |
| PCF12-02 | 12 | PT1/4      | 100     |
| PCF12-03 | 12 | PT3/8      | 100     |
| PCF12-04 | 12 | PT1/2      | 50      |

#### **Product Show**



# 耐高压&不脱扣

能够承受更大更强而不脱扣,安装方便, 使用寿命长